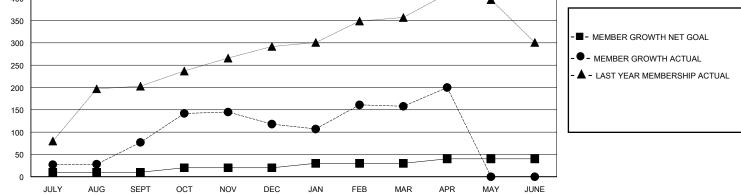

## MONTHLY MEMBERSHIP PROGRESS REPORT

District 3232F2

Results as of: 4/30/2024

| GMT:                  |               | LOC       |               | GMT CA                |                        |                         |                                                    |  |  |
|-----------------------|---------------|-----------|---------------|-----------------------|------------------------|-------------------------|----------------------------------------------------|--|--|
|                       | Club          | S         |               | Members               |                        |                         |                                                    |  |  |
| RESULTS FOR 2023-2024 |               |           |               | RESULTS FOR 2023-2024 |                        |                         |                                                    |  |  |
| QUARTER               | NEW CLUB GOAL | NEW CLUBS | DROPPED CLUBS | QUARTER               | BER GROWTH NET<br>GOAL | MEMBER GROWTH<br>ACTUAL | DROPPED<br>MEMBERS ACTUAL<br>(including transfers) |  |  |
| JULY/AUG/SEPT         | 1             | 3         | 0             | JULY/AUG/SEPT         | 10                     | 147                     | 66                                                 |  |  |
| OCT/NOV/DEC           | 0             | 3         | 1             | OCT/NOV/DEC           | 10                     | 124                     | 75                                                 |  |  |
| JAN/FEB/MAR           | 1             | 2         | 1             | JAN/FEB/MAR           | 10                     | 102                     | 62                                                 |  |  |
| APR/MAY/JUNE          | 0             | 2         | 1             | APR/MAY/JUNE          | 10                     | 49                      | 7                                                  |  |  |