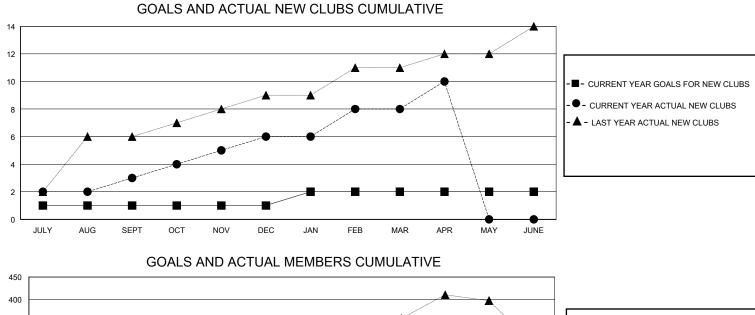

## MONTHLY MEMBERSHIP PROGRESS REPORT

District 3232F2

Results as of: 4/30/2024

| GMT:                  |               | LOC       |               | GMT CA                |                        |                         |                                                    |  |  |
|-----------------------|---------------|-----------|---------------|-----------------------|------------------------|-------------------------|----------------------------------------------------|--|--|
|                       | Club          | S         |               | Members               |                        |                         |                                                    |  |  |
| RESULTS FOR 2023-2024 |               |           |               | RESULTS FOR 2023-2024 |                        |                         |                                                    |  |  |
| QUARTER               | NEW CLUB GOAL | NEW CLUBS | DROPPED CLUBS | QUARTER               | BER GROWTH NET<br>GOAL | MEMBER GROWTH<br>ACTUAL | DROPPED<br>MEMBERS ACTUAL<br>(including transfers) |  |  |
| JULY/AUG/SEPT         | 1             | 3         | 0             | JULY/AUG/SEPT         | 10                     | 147                     | 66                                                 |  |  |
| OCT/NOV/DEC           | 0             | 3         | 1             | OCT/NOV/DEC           | 10                     | 124                     | 75                                                 |  |  |
| JAN/FEB/MAR           | 1             | 2         | 1             | JAN/FEB/MAR           | 10                     | 102                     | 62                                                 |  |  |
| APR/MAY/JUNE          | 0             | 2         | 1             | APR/MAY/JUNE          | 10                     | 49                      | 7                                                  |  |  |